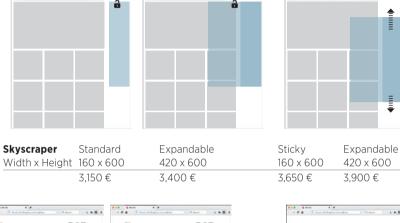

## Advertisement forms and prices:

| Туре               | Size Standard in PxI | Price Standard<br>in Euro | Size expandable in Pxl<br>(only in HTML5) | Price expandable<br>in Euro |
|--------------------|----------------------|---------------------------|-------------------------------------------|-----------------------------|
| Medium Rectangle   | 300 x 250            | 2,600                     | 300 x 250 to 440 x 333                    | 2,800                       |
| Skyscraper         | 160 x 600            | 3,150                     | 160 x 600 to 420 x 600                    | 3,400                       |
| Skyscraper sticky* | 160 x 600            | 3,650                     | 160 x 600 to 420 x 600                    | 3,900                       |
| Superbanner        | 728 x 90             | 3,100                     | 728 x 90 to 728 x 300                     | 3,350                       |
| Billboard          | 800 x 250            | 3,700                     | 800 x 250 to 1,390 x 300                  | 4,000                       |
| Wallpaper          | 728 x 90 + 160 x 600 | 5,900                     | on demand                                 |                             |

<sup>\*</sup>Skyscraper sticky will always be visible when scrolling, All prices must be added to the applicable statutory VAT rate,

**Placement:** Placements take place in rotation with max. two more Advertising materials. Medium Rectangle expandable only possible on the start page, all subpages Medium Rectangle Standard. Prices for exclusive placement on request