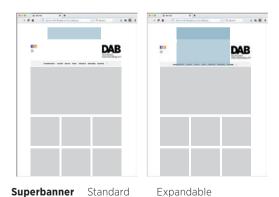

## Advertisement forms and prices:

| Туре               | Size Standard in PxI | Price Standard<br>in Euro | Size expandable in Pxl<br>(only in HTML5) | Price expandable<br>in Euro |
|--------------------|----------------------|---------------------------|-------------------------------------------|-----------------------------|
| Medium Rectangle   | 300 x 250            | 2,600                     | 300 x 250 to 440 x 333                    | 2,800                       |
| Skyscraper         | 160 x 600            | 3,150                     | 160 x 600 to 420 x 600                    | 3,400                       |
| Skyscraper sticky* | 160 x 600            | 3,650                     | 160 x 600 to 420 x 600                    | 3,900                       |
| Superbanner        | 728 x 90             | 3,100                     | 728 x 90 to 728 x 300                     | 3,350                       |
| Billboard          | 800 x 250            | 3,700                     | 800 x 250 to 1,390 x 300                  | 4,000                       |
| Wallpaper          | 728 x 90 + 160 x 600 | 5,900                     | on demand                                 |                             |